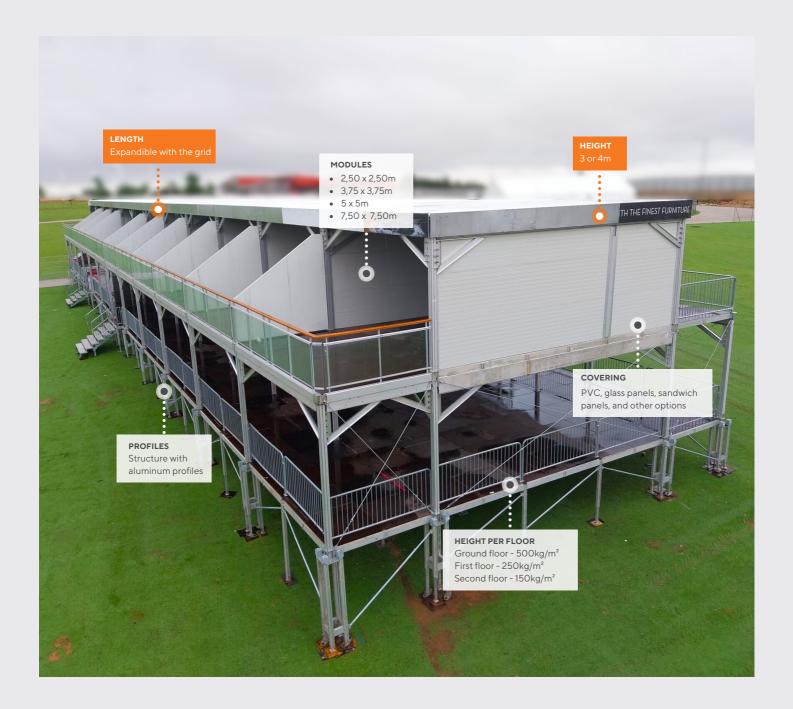

## THE MULTI-DECK

The multi-deck structures have a modular system that allows for countless options with unique and differentiated designs.

The easy modulation, functionality, aesthetics, and distinctive design are the secrets to the success of these structures.

Flexible modulation allows for various structure

configurations. They are compatible with all other Irmarfer structures for greater solution diversification, from shops, terraces, upper floors, and VIP areas.

They are safe and resistant to heavy loads and offer various coating options.