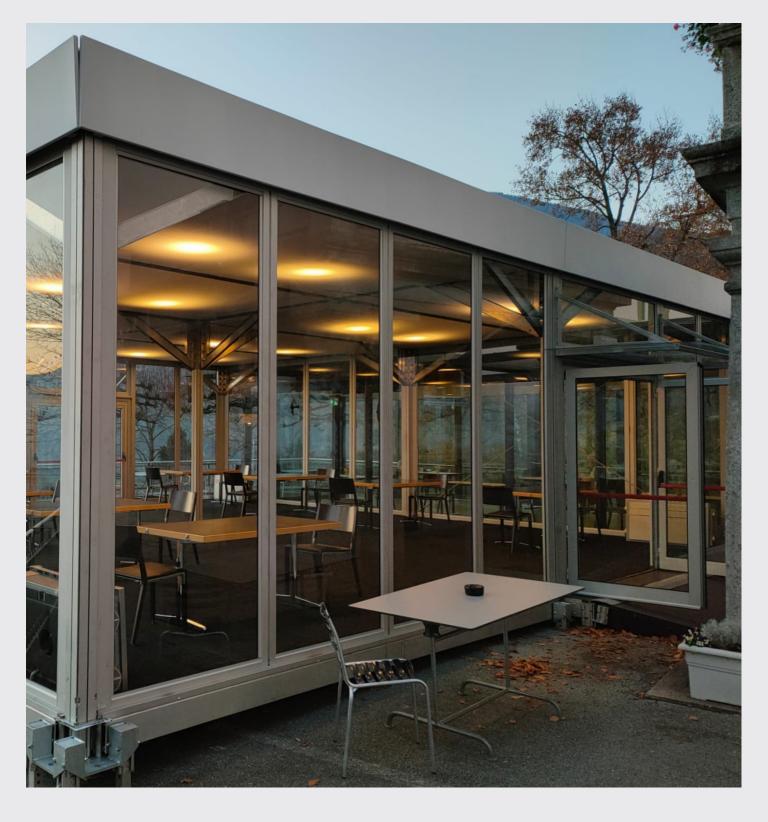

## THE MULTI-DECK

The multi-deck structures have a modular system that allows for countless options with unique and differentiated designs.

The easy modulation, functionality, aesthetics, and distinctive design are the secrets to the success of these structures.

Flexible modulation allows for various structure

configurations. They are compatible with all other Irmarfer structures for greater solution diversification, from shops, terraces, upper floors, and VIP areas.